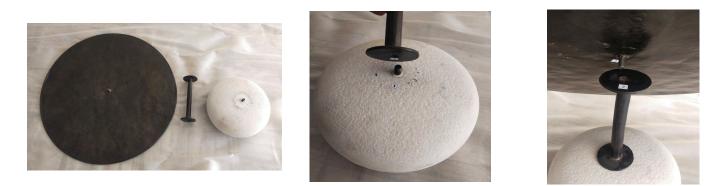

## ITEM NO : R25257 DESCRIPTION : ROUND COCKTAIL TABLE WITH MARBLE BASE

PARTS INCLUDED:

(A) MARBLE BASE (B) IRON ROD (C) IRON TOP

Ref 3

- \* Do not throw away packaging material until assembly is complete.
- \* Assemble this item on a soft surface, such as cardboard or carpet to protect finish.
- \* Proper assembly of this item requires two people.

Ref 1

Ref 2

First put the iron rod (B) and iron top (C) as per Ref.1" Match the number sticker on the rod to the marble base(A).Twist the rod gradually until tight against the base.

Repeat the same process for the iron top.