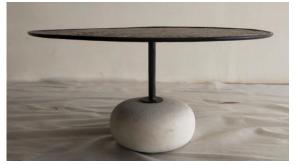

## ITEM NO : R25257 DESCRIPTION : ROUND COCKTAIL TABLE WITH MARBLE BASE

PARTS INCLUDED:

(A) MARBLE BASE (B) IRON ROD (C) IRON TOP

Ref 3

- \* Do not throw away packaging material until assembly is complete.
- \* Assemble this item on a soft surface, such as cardboard or carpet to protect finish.
- \* Proper assembly of this item requires two people.