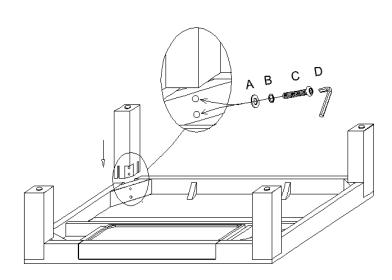

| ITE | M              | PARTNAME | QTY |
|-----|----------------|----------|-----|
| Α   | Flat washer 🔘  |          | 8   |
| В   | Lock           | washer 🖒 | 8   |
| С   | Bolt • minimum |          | 8   |
| D   | Allen          | wrench 🖳 | 1   |

### STEP 2

According to the table leg end number Corresponding to the corners of the bottom of the table number, four vertical Installation under the table

#### STEP 3

Attach the four legs (2) .using hardware (C,B,A) as indicated in the diagram. Tighten with allen wrench (D).