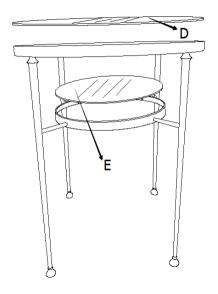

## Parts/Hardware list

| A | Legs        | 4PCS | D | Large glass | 1PC   |
|---|-------------|------|---|-------------|-------|
| В | Middle Ring | 1PC  | Е | Small glass | 1PC   |
| С | Top Shelf   | 1PC  | F | screw       | 12PCS |

- 4. Carefully place the Large glass(D) and Small glass(E)
- 5. Softly clean & wipe with dry cloth.