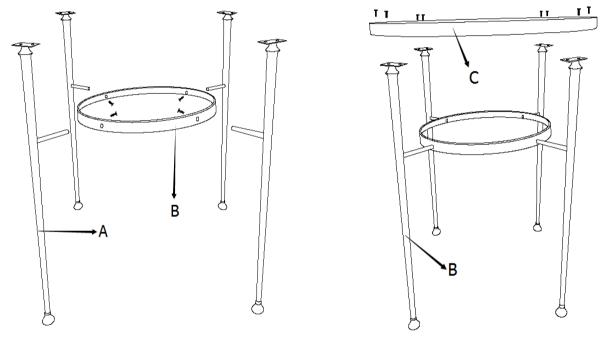

## Parts/Hardware list

| A | Legs        | 4PCS | D | Large glass | 1PC   |
|---|-------------|------|---|-------------|-------|
| В | Middle Ring | 1PC  | Е | Small glass | 1PC   |
| С | Top Shelf   | 1PC  | F | screw       | 12PCS |

- 1. Take the parts carefully out of the carton, and place them on a flat and soft surface, making sure that the parts will not be damaged.
- 2. Assemble the 4 Legs(A) and Middle Ring (B) together useing 4 screws. Please make sure glass rabbet side (no welding spot) on Middle Ring(B) face top side.
- 3.Assemble Top Shelf(C) on Legs(B) by 8 screws.