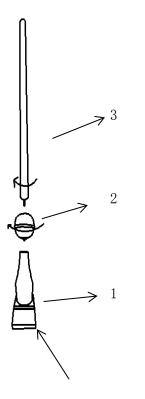

## Assembly Instruction ITEM NO.: R18753

| ITEM | PART NAME        | QTY |
|------|------------------|-----|
| 1    | Base             | 1PC |
| 2    | middle wood ball | 1PC |
| 3    | upper pole       | 1PC |

1. Take the parts carefully out of the carton, and place them on a flat and soft surface. Make sure the parts will not be damaged.

2.rotate the middle wood ball into the base until tighten .

3.Rotating upper pole into the middle wood ball until tighten .

4, Observe whether product is so upright, if not, then adjust the screw on the bottom of base .until product so up right looking .

To Clean, wipe with soft dry cloth.

PO BOX 558/3325 GRASSY HILL RD. ROCKY MOUNT.VIRGINIA 24151 www.revelationbyuttermost.com