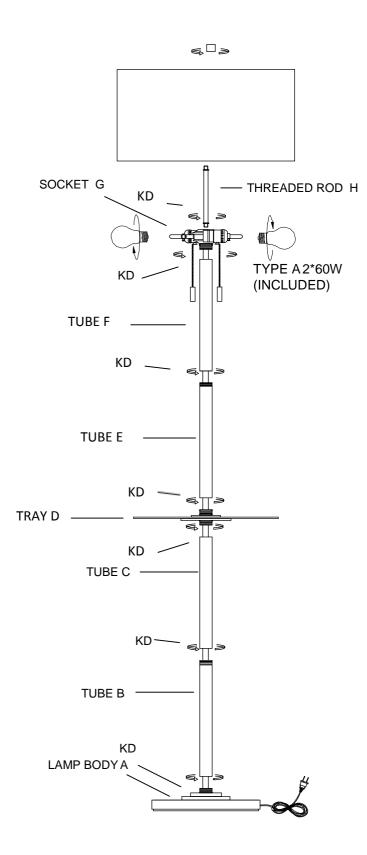

## **Assembly Instructions**

## STYLE NO.: W26082-1

1. Take the parts carefully out of carton, and place them on a flat surface, making sure that the parts will not be damaged.

- 2. Screw Tube B to Lamp Body A until tight.
- 3. Screw Tube C to Tube B until tight.
- 4. Screw Tray D to Tube C until tight.
- 5. Screw Tube E onto tray D until tight.
- 6. Screw Tube F to Tube E until tight.
- 7. Screw Socket G to Tube F until tight.

8. Screw Threaded Rod H into Socket G until tight.

9. Place the shade onto the top of threaded rod (H) and tighten the finial securing the shade.

To clean, wipe with soft dry cloth.

NOTE: THE DRAWING OF THE LAMP BODY IS FOR REFERENCE ONLY.