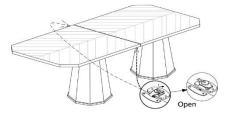

an upright position. Pull both ends of the table top at opposite ends to separate.

<u>Step 3:</u> Install the Leaf (2). Be sure each hole and pin on either side of the Leaf line up.

<u>Step 4:</u> Secure the Leaf by locking the pins in place on the underside of the Table Top. Installation is complete.