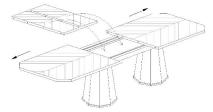

an upright position. Pull both ends of the table top at opposite ends to separate.

<u>Step 3:</u> Install the Leaf (2). Be sure each hole and pin on either side of the Leaf line up.

<u>Step 4:</u> Secure the Leaf by locking the pins in place on the underside of the Table Top. Installation is complete.