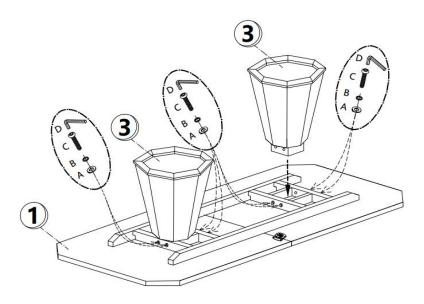

<u>Step 1:</u> Lay the Table Top (1) upside down on a soft, flat surface. Assemble the Base (3) as shown below using hardware (A, B, C).

Step 2: Use a Team Lift to flip the table over in

P.O. Box 558

ITEM: 25297