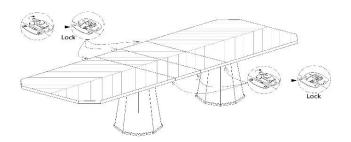

an upright position. Pull both ends of the table top at opposite ends to separate.

<u>Step 3:</u> Install the Leaf (2). Be sure each hole and pin on either side of the Leaf line up.

<u>Step 4:</u> Secure the Leaf by locking the pins in place on the underside of the Table Top. Installation is complete.