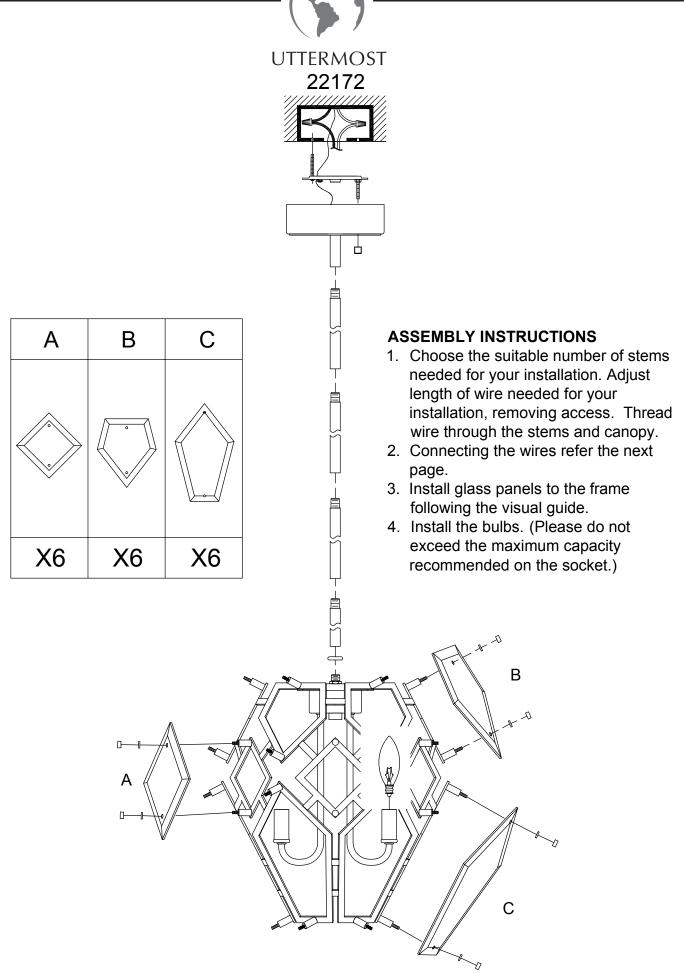

## Installation (see Fig.A)

- 1. Disconnect power at main electrical panel before installation.
- 2. Attach the **fixture screws** to the **mounting strap**, or **universal mounting plate** (whichever is provided). (Fig.A)
- 3. Pull the supply wires out from the outlet box, and mount the mounting strap or the universal mounting plate to the outlet box, using box screws.

# Wiring (see Fig.B)

- Split the conductors of the **fixture wire** about 4 inches. Being carefull not to expose any of the wire inside of the insulation.
- Connect the fixture ground wire and the outlet box ground wire to mounting strap with GREEN hex-head ground screw to tapped hole in mounting strap marked "GND".
- 6. Connect the half of the fixture wire that is white, marked, or has a ribbed surface to the outlet box supply wire (WHITE). Connect the other half of the fixture wire that is black, unmarked, or has a smooth surface to the outlet box supply wire (BLACK or RED). Use wirenuts provided.
- 7. Spread the electrical splices so that the black wire are on one side of the **outlet box** and the white wire are on the other side.
- 8. Place the canopy on the fixture over the outlet box and onto the fixture screws, and adjust the #8-32 fixture screws until they protrude out from the canopy. Remove the canopy and secure the position of the fixture screws by tightening the hex nut against the mounting strap. Place the canopy back onto the fixture screws, and secure into place using the decorative nuts.