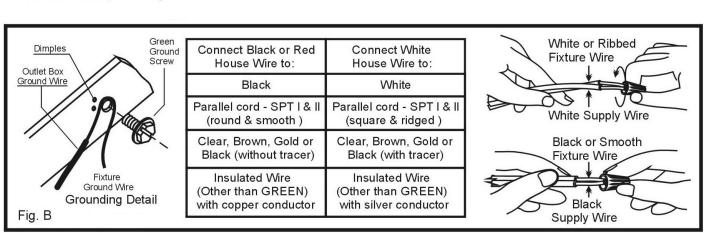

# Wiring (see Fig.B)

- Split the conductors of the **fixture wire** about 4 inches. Being carefull not to expose any of the wire inside of the insulation.
- Connect the fixture ground wire and the outlet box ground wire to mounting strap with GREEN hex-head ground screw to tapped hole in mounting strap marked "GND".
- 6. Connect the half of the fixture wire that is white, marked, or has a ribbed surface to the outlet box supply wire (WHITE). Connect the other half of the fixture wire that is black, unmarked, or has a smooth surface to the outlet box supply wire (BLACK or RED). Use wirenuts provided.
- 7. Spread the electrical splices so that the black wire are on one side of the **outlet box** and the white wire are on the other side.
- 8. Place the canopy on the fixture over the outlet box and onto the fixture screws, and adjust the #8-32 fixture screws until they protrude out from the canopy. Remove the canopy and secure the position of the fixture screws by tightening the hex nut against the mounting strap. Place the canopy back onto the fixture screws, and secure into place using the decorative nuts.