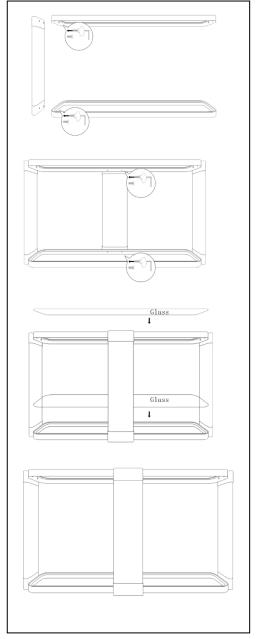

## Assembly Instructions STYLE: 50202

| STILE: SUZUZ |             |      |                       |       |
|--------------|-------------|------|-----------------------|-------|
| Parts List   |             |      | Hardware List         |       |
| А            | GLASS TOP   | 1PC  | SCREW (size: M6X15MM) | 12PCS |
| В            | GLASS SHELF | 1PC  | ALLEN WRENCH          | 1PC   |
| С            | TOP FRAME   | 1PC  |                       |       |
| D            | SHELF FRAME | 1PC  |                       |       |
| Ε            | LEG         | 3PCS |                       |       |

1.) Carefully remove all parts from the carton and place on a soft, flat surface to be sure no parts are damaged or missing.

2.) Use the provided ALLEN WRENCH and 4 SCREWS to attach one LEG (E) to both the TOP FRAME (C), SHELF FRAME (D). Do not fully tighten the screws until Step 3.

3.) Repeat Step 2 until all legs are attached. Once all legs are attached to the shelf frame, fully tighten all screws.

4.) Place GLASS TOP (A) into TOP FRAME (C) and GLASS SHELF (B) into SHELF FRAME (D).

5.) To clean, wipe with soft dry cloth. Assembly is complete.