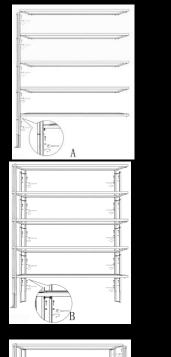

## STYLE: 25221

| Parts list |                   |       |  | Hardware list  |       |
|------------|-------------------|-------|--|----------------|-------|
| А          | GLASS SHELF       | 5PCS  |  | NUT( size: M6) | 40PCS |
| В          | METAL SHELF FRAME | 5PCS  |  | WRENCH         | 1PC   |
| С          | METAL SHELF LEG   | 4 PCS |  |                |       |

 Take the parts carefully out of the carton, and place them on a flat surface. Make sure that the parts will not be damaged.

2. Use wrench and nuts to screw the first shelf leg to each shelf frame.

3. Use wrench and nuts to screw the second shelf leg to each shelf frame.

4. Use wrench and nuts to screw the third shelf leg to each shelf frame.

5. Use wrench and nuts to screw the forth shelf leg to each shelf frame.

6. Place glass on each shelf. To clean, wipe with soft dry cloth. Assembly is complete.