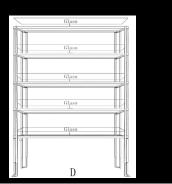

4. Use wrench and nuts to screw the third shelf leg to each shelf frame.

5. Use wrench and nuts to screw the forth shelf leg to each shelf frame.

6. Place glass on each shelf. To clean, wipe with soft dry cloth. Assembly is complete.