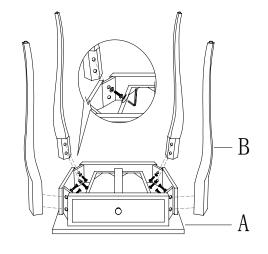

## Parts list

| A | Table Top  | 1PC  |
|---|------------|------|
| В | Table Legs | 4PCS |

| Allen head bolt   | 8PCS |
|-------------------|------|
| Flat washer       | 8PCS |
| Allen Head Wrench | 1PC  |

1. Take the parts carefully out of the carton, and then place them on a flat and soft surface, making sure that the parts will not be damaged.

- 2.Place the table top (A) upside down on a flat and soft surface, then individually use the allen head bolts and flat washers to fix the 4 Table Legs (B) to the Table Top (A), and then use the allen wrench to secure.
- 3. Turn over the Table and the assembly is complete.