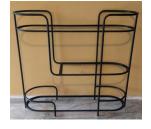

## PARTS INCLUDED:

(1) Base (A)

(2) Marble Top and Shelf

(3) Glass Shelf

- Do not throw away packaging materials until assembly is complete
- Assemble this item on a soft surface, such as cardboard or carpet, to protect finish.
- Proper assembly of this item requires two people

\*Keep the base on the floor and insert both marble shelves one by one as shown in below pictures. Please be careful while inserting / placing the marble into the shelves

Step 4

Step 1: Step 2 Step 3:

After inserting the marble, insert glass shelf as shown in the below pictures.