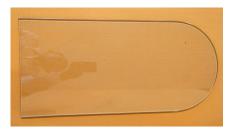

## PARTS INCLUDED:

(1) Base (A)

(2) Marble Top and Shelf

(3) Glass Shelf

- Do not throw away packaging materials until assembly is complete
- Assemble this item on a soft surface, such as cardboard or carpet, to protect finish.
- Proper assembly of this item requires two people

\*Keep the base on the floor and insert both marble shelves one by one as shown in below pictures. Please be careful while inserting / placing the marble into the shelves

Step 4

Step 1: Step 2 Step 3:

After inserting the marble, insert glass shelf as shown in the below pictures.