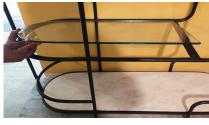

\*Keep the base on the floor and insert both marble shelves one by one as shown in below pictures. Please be careful while inserting / placing the marble into the shelves

Step 4

Step 1: Step 2 Step 3:

After inserting the marble, insert glass shelf as shown in the below pictures.