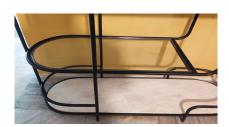

\*Keep the base on the floor and insert both marble shelves one by one as shown in below pictures. Please be careful while inserting / placing the marble into the shelves

Step 4

Step 1: Step 2 Step 3:

After inserting the marble, insert glass shelf as shown in the below pictures.

Step 5

Step 6

Step 7

<sup>\*\*\*</sup>Now product is ready for use\*\*\*