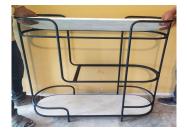

ITEM NO: 25174

DESCRIPTION:: BAR TROLLY WITH WHITE MARBLE & GLASS CENTER SHELF

## PARTS INCLUDED:

(1) Base (A)

(2) Marble Top and Shelf

(3) Glass Shelf

- Do not throw away packaging materials until assembly is complete
- Assemble this item on a soft surface, such as cardboard or carpet, to protect finish.
- Proper assembly of this item requires two people