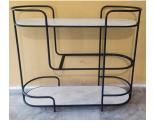

## PARTS INCLUDED:

(1) Base (A)

(2) Marble Top and Shelf

(3) Glass Shelf

- Do not throw away packaging materials until assembly is complete
- Assemble this item on a soft surface, such as cardboard or carpet, to protect finish.
- Proper assembly of this item requires two people

\*Keep the base on the floor and insert both marble shelves one by one as shown in below pictures. Please be careful while inserting / placing the marble into the shelves

Step 4

Step 1: Step 2 Step 3:

After inserting the marble, insert glass shelf as shown in the below pictures.