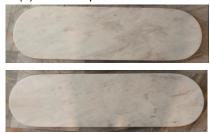

## PARTS INCLUDED:

(1) Base (A)

(2) Marble Top and Shelf

(3) Glass Shelf

- Do not throw away packaging materials until assembly is complete
- Assemble this item on a soft surface, such as cardboard or carpet, to protect finish.
- Proper assembly of this item requires two people

\*Keep the base on the floor and insert both marble shelves one by one as shown in below pictures. Please be careful while inserting / placing the marble into the shelves

Step 4

Step 1: Step 2 Step 3:

After inserting the marble, insert glass shelf as shown in the below pictures.