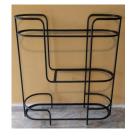

## PARTS INCLUDED:

(1) Base (A)

(2) Marble Top and Shelf

(3) Glass Shelf

- Do not throw away packaging materials until assembly is complete
- Assemble this item on a soft surface, such as cardboard or carpet, to protect finish.
- Proper assembly of this item requires two people

\*Keep the base on the floor and insert both marble shelves one by one as shown in below pictures. Please be careful while inserting / placing the marble into the shelves

Step 4

Step 1: Step 2 Step 3:

After inserting the marble, insert glass shelf as shown in the below pictures.