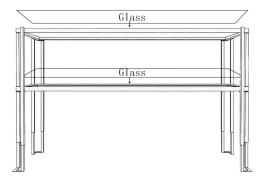

5. Use wrench and screw the 4th table leg to table top frame and shelf frame.

6. Place glass on top and shelf.

7.To clean, wipe with soft dry cloth. Finished.