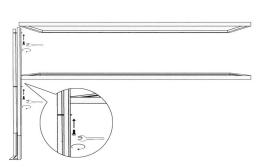

2. Use wrench and screw the 1st table leg to table top frame and shelf frame.

- 3. Use w 4. Use w
- 3. Use wrench and screw the 2nd table leg to table top frame and shelf frame.
  - 4. Use wrench and screw the 3rd table leg to table top frame and shelf frame.