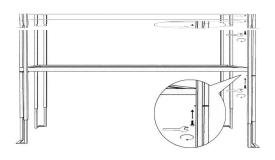

5. Use wrench and screw the 4th table leg to table top frame and shelf frame.

6. Place glass on top and shelf.

7.To clean, wipe with soft dry cloth. Finished.