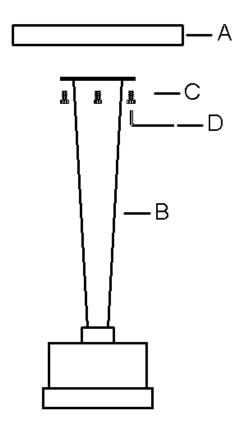

## ASSEMBLY INSTRUCTIONS

ITEM#: 24863 PARTS LIST:

| Α | Table Top | 1pc  | В | Table Body | 1pc |
|---|-----------|------|---|------------|-----|
| С | Bolts     | 4pcs | D | Wrench     | 1pc |

\*\*Please make sure you have all the parts indicated above before you begin assembly of this item. This item should be assembled on a soft surface to prevent scratching the finish during assembly.

- 1. Carefully Place All the parts on a soft place.
- 2.Place the table top(A) upside down on a soft surface,Put the table body(B) onto it,Use Bolts(C) to connect by D(Wrench). Make sure the Table top is in center,Then tighten all the bolts.
- 3. Turn up the table, the assembly is completed.