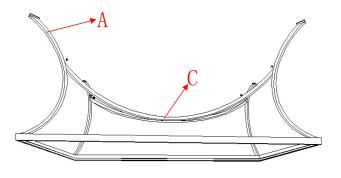

Please match color dot near screw holes.

- 3.Assemble the Stretcher(C) on the Legs(A) together using 4 Screws. Please match color dot near screw holes.
- 4.Stick the Felt Pads(D) on the bottom of the Legs(A).