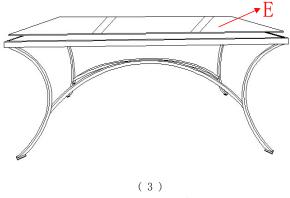

 $^{(\ 2\ )}$  5.Turn over the table top, place the Glass Top(E) on Top Frame(B).

To clean, wipe with soft dry cloth.

PO BOX 558/3325 GRASSY HILL RD. ROCKY MOUNT, VIRGINIA 24151 www.uttermost.com