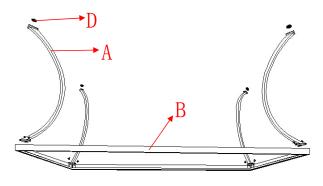

Assembly Instruction Item :24639

| Α | Legs      | 4 PCS | В | Top Frame | 1 PC   |
|---|-----------|-------|---|-----------|--------|
| C | Stretcher | 1 PC  | D | Felt Pad  | 4 PCS  |
| Е | Glass Top | 1 PC  | F | Screws    | 12 PCS |

1. Take the parts carefully out of the carton, and place them on a

flat and soft surface, making sure that the parts will not be damaged. 2 A security = 2 A security = 2 Security

2.Assemble the Legs(A) on Top Frame(B) together using 8 Screws.

Please match color dot near screw holes.

- 3.Assemble the Stretcher(C) on the Legs(A) together using 4 Screws. Please match color dot near screw holes.
- 4.Stick the Felt Pads(D) on the bottom of the Legs(A).