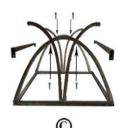

2.Screw the legs into top frame as illustrated A and B with screws and flat washer.

3.Screw two metal bars into leg base as illustrated C with Screws

5.Push rubber bumpers into the holes show as as illustrated in photo D .Once Rubber pumper are in place, lay the glass on the rubber bumpers