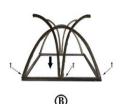

2.Screw the legs into top frame as illustrated A and B with screws and flat washer.

3.Screw two metal bars into leg base as illustrated C with Screws

5.Push rubber bumpers into the holes show as as illustrated in photo D .Once Rubber pumper are in place, lay the glass on the rubber bumpers