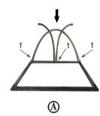

2.Screw the legs into top frame as illustrated A and B with screws and flat washer.

3.Screw two metal bars into leg base as illustrated C with Screws

5.Push rubber bumpers into the holes show as as illustrated in photo D .Once Rubber pumper are in place, lay the glass on the rubber bumpers