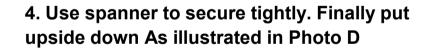

2.Screw the legs into top frame as illustrated A and B with screws and flat washer.

3.Screw two metal bars into leg base as illustrated C with Screws

5.Push rubber bumpers into the holes show as as illustrated in photo D .Once Rubber pumper are in place, lay the glass on the rubber bumpers