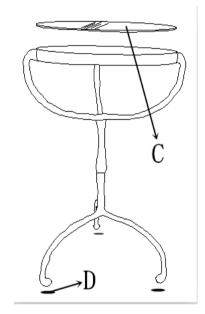

## 24551 Assembly Instruction

Parts/Hardware list

| А | Top shelf  | 1PC | С | Top glass | 1PC  |
|---|------------|-----|---|-----------|------|
| В | Tripod Leg | 1PC | D | Felt pad  | 4PCS |

1. Take the parts carefully out of the carton, and place them on a flat and soft surface. Make sure the parts will not be damaged.

- 2. Screw the Top shelf (A) on Tripod Leg(B) till tight .
- 3. Stick the Felt pad (D) on the bottom of 3 feet of Tripod Leg(B).

4. Please carefully place the Top glass (C) on the Top shelf (A).

5. To clean, wipe with soft dry cloth.