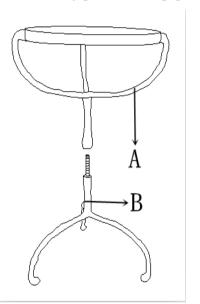

## 24551 Assembly Instruction

Parts/Hardware list

| А | Top shelf  | 1PC | С | Top glass | 1PC  |
|---|------------|-----|---|-----------|------|
| В | Tripod Leg | 1PC | D | Felt pad  | 4PCS |

1. Take the parts carefully out of the carton, and place them on a flat and soft surface. Make sure the parts will not be damaged.

- 2. Screw the Top shelf (A) on Tripod Leg(B) till tight .
- 3. Stick the Felt pad (D) on the bottom of 3 feet of Tripod Leg(B).

4. Please carefully place the Top glass (C) on the Top shelf (A).

5. To clean, wipe with soft dry cloth.