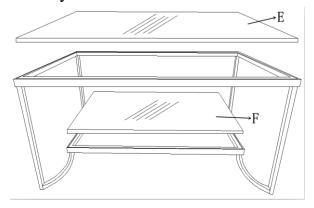

- 5. Turn over table. Then please carefully place the Top glass (E) on the Top shelf (A), the Botton glass (F) on the Bottom shelf (C) like below picture. Feet pads is adjustable if table is not stable.
- 6. To clean, wipe with soft dry cloth.