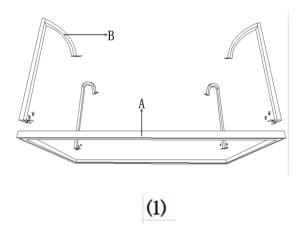

- 1. Take the parts carefully out of the carton,and place them on a flat and soft surface. Make sure the parts will not be damaged.
- 2. Place the Top Shelf (A) upsidedown on a flat & soft surface.
- 3. Assemble 4 Legs (B) on the Top Shelf (A) using 8 Screws. Refer to below picture (1). Please match color dot on different parts during assembling
- 4. Assemble Bottom Shelf (C) on 4 Legs (B) using 8 Screws. Refer to picture (2).