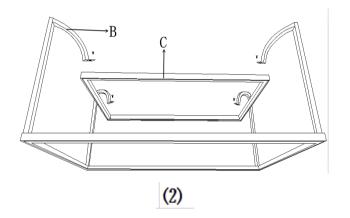

- 1. Take the parts carefully out of the carton,and place them on a flat and soft surface. Make sure the parts will not be damaged.
- 2. Place the Top Shelf (A) upsidedown on a flat & soft surface.
- 3. Assemble 4 Legs (B) on the Top Shelf (A) using 8 Screws. Refer to below picture (1). Please match color dot on different parts during assembling
- 4. Assemble Bottom Shelf (C) on 4 Legs (B) using 8 Screws. Refer to picture (2).