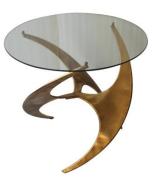

## Assembly Instruction STYLE: 24516

Hardware list

Parts list

| А | GLASS TABLE TOP | 1PC |
|---|-----------------|-----|
| В | METAL TABLE     | 1PC |

| SM | ALL SUCTION CUPS | 3PCS |
|----|------------------|------|
|    |                  |      |

 Take metal table parts (A)carefully out of , the carton and place it on a flat surface, make sure that the parts will not be damaged. then put the small suction cups into the hole as picture (A)

В

2. Take glass top part (B) carefully out of carton and put it on the metal table surface.