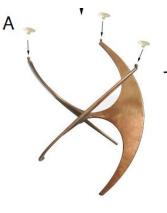

## Assembly Instruction STYLE: 24516

Hardware list

Parts list

| А | GLASS TABLE TOP | 1PC |
|---|-----------------|-----|
| В | METAL TABLE     | 1PC |

| SM | ALL SUCTION CUPS | 3PCS |
|----|------------------|------|
|    |                  |      |

 Take metal table parts (A)carefully out of , the carton and place it on a flat surface, make sure that the parts will not be damaged. then put the small suction cups into the hole as picture (A)

В

2. Take glass top part (B) carefully out of carton and put it on the metal table surface.