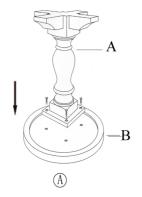

## Parts list

| A | Table Top | 1PC |
|---|-----------|-----|
| В | Table Leg | 1PC |

## Hardware list

| Wrench                | 1PC  |
|-----------------------|------|
| Flat washer           | 4PCS |
| Short Allen Head Bolt | 4PCS |

- 1. Take the parts carefully out of the carton, and then place them on a flat and soft surface, making sure that the parts will not be damaged.
- 2.Place the table top (A) upside down on a flat and soft surface, then screw the Table Leg (B) into the screw holes under the bottom of Table Top (A), and then use wrench to secure tightly.