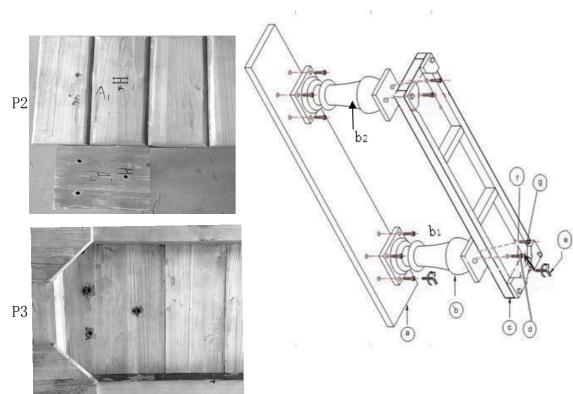

## Parts list

| а              | table top    | 1pc |
|----------------|--------------|-----|
| bı             | table leg    | 1pc |
| b <sub>2</sub> | table leg    | 1pc |
| с              | table bottom | 1pc |

| d | bolt          | 14pcs (2") |
|---|---------------|------------|
| е | wrench        | 1pc        |
| f | washer        | 14pcs      |
| g | srping washer | 14pcs      |

1. Take the parts carefully out of carton, and then place them on a flat and soft surface, making sure that parts will not be damaged. When assembling install all bolts before securing any one bolt.

2. Place the table top (a) on a flat and soft surface, then put table leg (b1) (b2) on the table top(a), need mark H of the legs match the table bottom, make sure the legs top three holes position as the (P2, P3), then install all bolt(d) and small washer(f), spring washer (g) but don't tight.

3. Put the table bottom(c) on the legs and install bolt(d) and bigger washer(f), spring washer (g) then tight all bolt with wrench (e).4. Turn over the table and the assembly is

To Clean, wipe with soft dry cloth.