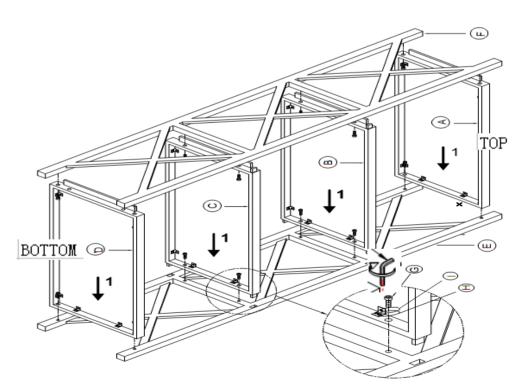

## Parts list

| Α | shelf      | 1рс | F | side panel  | 1pc   |
|---|------------|-----|---|-------------|-------|
| В | shelf      | 1pc | G | bolt        | 16pcs |
| С | shelf      | 1pc | H | washer      | 16pcs |
| D | shelf      | 1pc |   | lock washer | 16pcs |
| E | side panel | 1pc | J | wrench      | 1pcs  |

- 1.Take the parts carefully out of carton, and then place them on a flat and soft surface, making sure that parts will not be damaged.
- 2.Place the side panel (E) lay on a flat and soft surface, then assemble(A)(B)(C)(D) with side panel(E) from the hole and tenon. And use the same way to assemble the other panel(F).
- 3. Use the wrench(J) to tighten up by bolt (G) and washer (H), lock washer(I)
- 4.Stand the table and the assembly is complete.