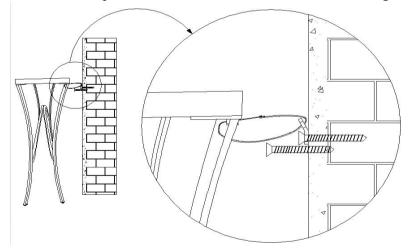

## Part and hardware list

| A              | A B      |         | Tool needed but not supplied                     |  |
|----------------|----------|---------|--------------------------------------------------|--|
| Metal Bracket  | 2" Screw | Plastic | Pencil-one pc, tape measure-one pc, screw driver |  |
| WIEtal Diacket |          | Strap   | pc,                                              |  |
| 1PC            | 1PC      | 1PC     |                                                  |  |

## **Anti- tipping Instructions**

1. Use a pencil to mark desired location for screw on wall. The location must be 1 inch lower than the height of sawtooth which is located at the center-back of the table frame. Locate the metal bracket (A) on the wall and attach it through the smaller hole to the wall

2.Place table near wall. Then lace the end of plastic strap (C) through the large hole of the metal bracket pre-mounted on the wall and the small oblong slit right above the

P.O. Box 558 | 3325 Grassy Hill Road | Rocky Mount, VA | 24151 www.uttermost.com