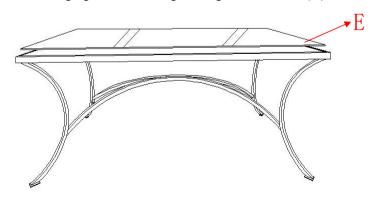

## UTTERMOST ASSEMBLY INSTRUCTIONS

Item :22909

Parts/Hardware list

| А | Legs               | 4 PCS | В | Top Frame | 1 PC   |
|---|--------------------|-------|---|-----------|--------|
| С | Stretcher          | 1 PC  | D | Felt Pad  | 4 PCS  |
| Е | Top Tempered Glass | 1 PC  | F | Screws    | 12 PCS |

5.Turn over the table top, place the Top Tempered Glass (E) on Top Frame(B).

(3) To clean,wipe with soft dry cloth.

1.To avoid table tipping over, please read all instructions carefully and completely before beginning use.