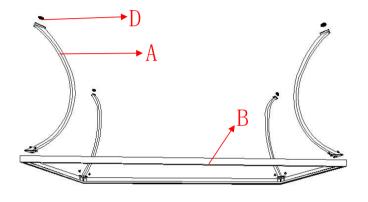

## UTTERMOST ASSEMBLY INSTRUCTIONS

Item :22909

Parts/Hardware list

| А | Legs               | 4 PCS | В | Top Frame | 1 PC   |
|---|--------------------|-------|---|-----------|--------|
| С | Stretcher          | 1 PC  | D | Felt Pad  | 4 PCS  |
| Е | Top Tempered Glass | 1 PC  | F | Screws    | 12 PCS |

1. Take the parts carefully out of the carton, and place them on a flat and soft surface, making sure that the parts will not be damaged.

2.Assemble the Legs(A) on Top Frame(B) together using 8 Screws.

Please match color dot near screw holes.

- 3.Assemble the Stretcher(C) on the Legs(A) together using 4 Screws. Please match color dot near screw holes.
- 4.Stick the Felt Pads(D) on the bottom of the Legs(A).