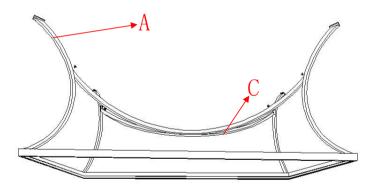

## UTTERMOST ASSEMBLY INSTRUCTIONS

Item :22909

Parts/Hardware list

| А | Legs               | 4 PCS | В | Top Frame | 1 PC   |
|---|--------------------|-------|---|-----------|--------|
| С | Stretcher          | 1 PC  | D | Felt Pad  | 4 PCS  |
| Е | Top Tempered Glass | 1 PC  | F | Screws    | 12 PCS |

Please match color dot near screw holes.

- 3.Assemble the Stretcher(C) on the Legs(A) together using 4 Screws. Please match color dot near screw holes.
- 4.Stick the Felt Pads(D) on the bottom of the Legs(A).