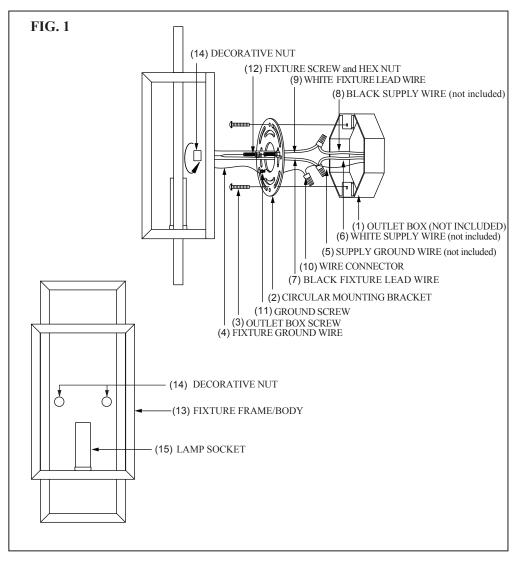

Remove the fixture and the mounting package from the box and make sure that no parts are missing by referencing the illustrations on the installation instructions.

#### ASSEMBLY AND INSTALLATION

Carefully unpack all lamp parts from the carton.

- 1. Take the parts out of the mounting package.
- 2. Screw (3) the CIRCULAR MOUNTING BRACKET (2) to each end of the outlet box.
- 3. Pull the SUPPLY WIRES (6&8) and the SUPPLY GROUND WIRE (5) out from the OUTLET BOX (1). Attach the CIRCULAR MOUNTING BRACKET (2) assembly to the OUTLET BOX (1). (See Fig.1).
- 4. Put the FIXTURE SCREW and HEX NUT (12) into the hole of the CIRCULAR MOUNTING BRACKET (2).
- 5. Unravel the fixture's white and black lead wires including the ground wire and attach to the power supply wires using wire connectors. Loop the FIXTURE GROUND WIRE (4) around the GROUND SCREW (11) of the mounting bracket. Note: Be sure to provide an extra 3" length of the GROUND WIRE (4). Connect the remaining FIXTURE GROUND WIRE (4) to the supply ground wire using WIRE CONNECTOR (10). Place wiring and connections in the OUTLET BOX (1). (See Fig.1).
- 6. Adjust mounting bracket and lock the FIXTURE BODY (13) onto the FIXTURE SCREW and HEX NUT (12) with the DECORATIVE NUT (14). (See Fig.1).
- 7. Screw the bulb into the Lamp socket (15) and make sure they do not exceed the maximum wattage specified on the fixture's wattage rating capacity. **MAXIMUM 60W.**
- 5. INSTALLATION IS NOW COMPLETED.