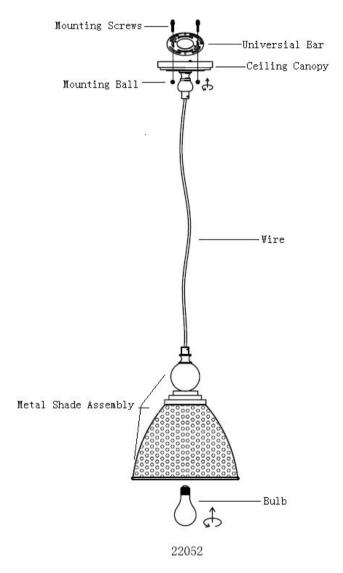

## STYLE# 22052

## Carefully unpack all lamp parts from the carton.

- 1. Take the lamp carefully out of the Carton, and place it on a flat surface.
- 2. Be sure the power to the installation point is power off.
- 3. Place the **Ceiling Canopy** over the **Mounting Screw** and thread **Mounting Ball** onto the **Mounting Screw** to secure it ,Hand tighten until snug.
- 4.Refer to label on socket and install proper wattage bulb.(Not Included)