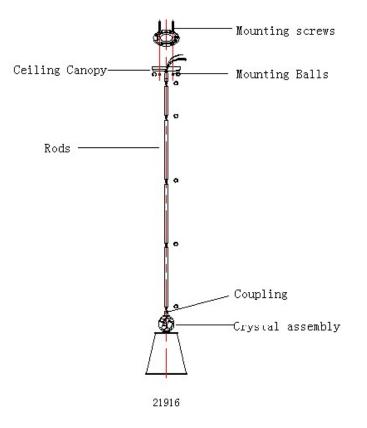

## Careful unpack all lamp parts from the carton.

1. Take the lamp carefully out of the carton, and place on a flat surface.

2. Be sure the power to the installation point is power off

3. Thread Rods and Crystal assembly together, tighten until snug.

4.Place the Ceiling Canopy over the Mounting Screws and thread Mounting Balls onto the Mounting

UTTERMOST

Screws to secure. Hand tighten until sung.

5.Install bulbs (not included).See label located at socket area for type and maximum allowed wattage.