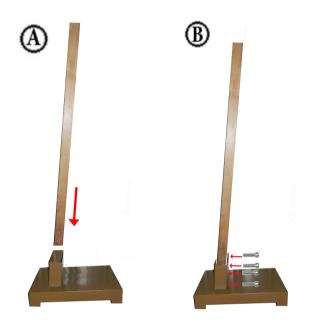

1.Take all parts out of the carton carefully and place on a clean flat surface.

2.Insert the wood panel to the slot of metal base as illustrated A

3.Screw the panels with screws and flat washer as illustrated B