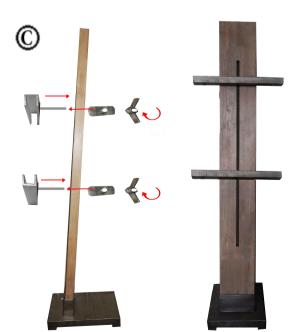

4.Use the butterfly wing nuts and metal shim to screw the bracket as illustrated C.

5.Use spanner to secure tightly.

Assembly is complete.

PO BOX 558/3325 GRASSY HILL RD.ROCKY MOUNT, VIRGINIA 24151 WWW.UTTERMOST.COM