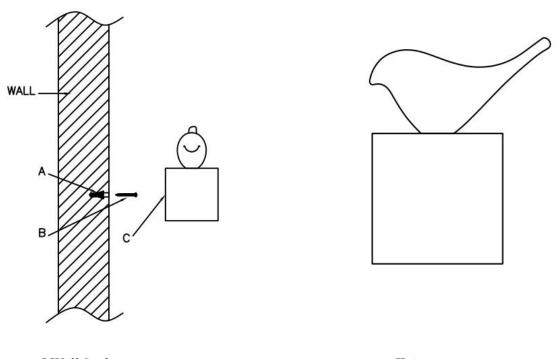

ITEM#:04340

PARTS LIST: A.Anchor(1PC) B.Screw(1PC) C.Keyhole

\*\*Please make sure you have all the parts indicated above before you begin assembly of this item. This item should be assembled on a soft surface to prevent scratching the finish during assembly.

- 1. Take out all the parts from the Package, Place them in a soft surface.
- 2. Install A (anchor) into wall even with the surface. Install B (screw) into anchor leaving the head of screw exposed enough to engage and lock in the key hole.

  3.Install the screw head in the key hole and lock in place.
- 4. Make sure the wall sculpture is level.

The bird can be swivel to any directions according to customer demands.

This item is can be used for wall sculpture(I) and accessory(II).